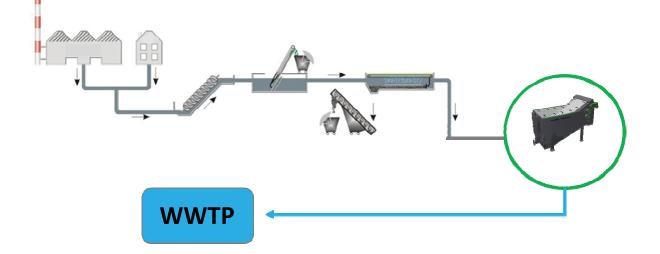

## Functional Principle...

The unique functional principle of the **BELLMER** *TurboScreen*<sup>™</sup> is based on a filtration without adding any further additives.

The water to be processed flows via a special inlet in the filtration chamber, where the process water is being screened via a circulating belt. The solids remaining on the belt will be conveyed to the top via the circulating belt and dumped towards a discharge. The process water which is screened via the belt will drain off the filtrate discharge where it can be forwarded to whichever further downstream process.

**Applications** 

Your Application ...

solid separation / filtration tasks in several applications, e.g. - primary sludge separation - process water treatment Recovery of valuable materials, e.g. - fibres, fillers, granulates

- separation of solids up to 80 %
- COD reduction up to 40 %

- industrial process and waste water treatment
- municipal waste water treatment
- wood processing industry
- pharmaceutical industry
- chemical industry
- paper industry
- food industry
- ...