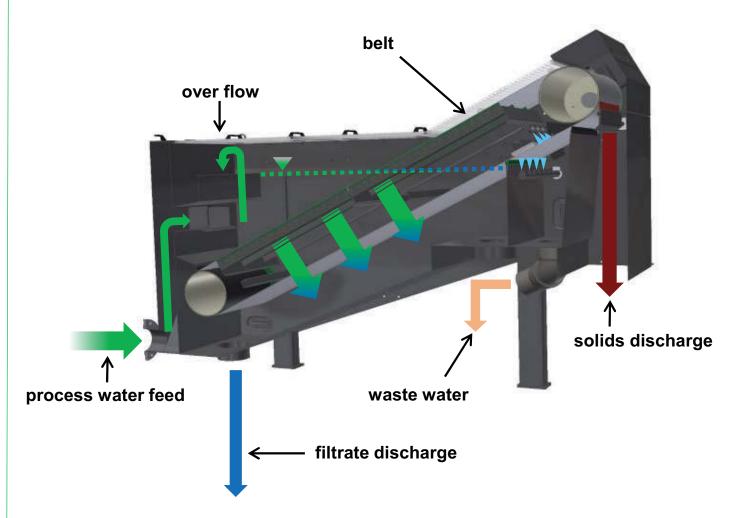

## Functional Principle...

The unique functional principle of the **BELLMER** *TurboScreen*<sup>™</sup> is based on a filtration without adding any further additives.

The water to be processed flows via a special inlet in the filtration chamber, where the process water is being screened via a circulating belt. The solids remaining on the belt will be conveyed to the top via the circulating belt and dumped towards a discharge. The process water which is screened via the belt will drain off the filtrate discharge where it can be forwarded to whichever further downstream process.

The design of the belt grants a **high separation efficiency** and **COD reduction**. The transport of the belt is carried out by a special vulcanized toothed belt.

- ✓ solid BELLMER engineering with highest quality und reliability
- thick matter discharge via a special scraper (without compressed air)
- know-how from the sludge specialist
- energy-saving solution
- effective belt cleaning