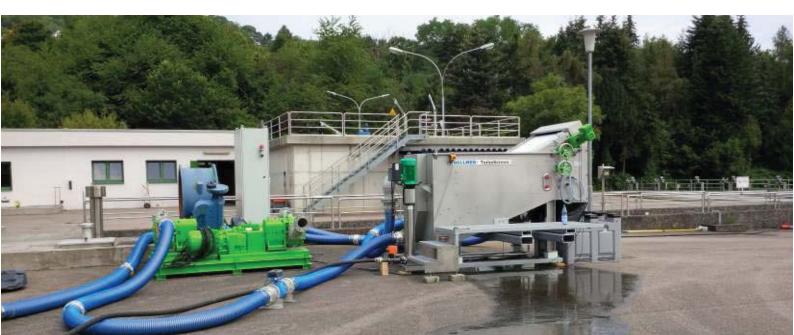

## Functional Principle...

The unique functional principle of the **BELLMER** *TurboScreen*<sup>™</sup> is based on a filtration without adding any further additives.

The water to be processed flows via a special inlet in the filtration chamber, where the process water is being screened via a circulating belt. The solids remaining on the belt will be conveyed to the top via the circulating belt and dumped towards a discharge. The process water which is screened via the belt will drain off the filtrate discharge where it can be forwarded to whichever further downstream process.

The design of the belt grants a **high separation efficiency** and **COD reduction**. The transport of the belt is carried out by a special vulcanized toothed belt.

- ✓ solid BELLMER engineering with highest quality und reliability
- thick matter discharge via a special scraper (without compressed air)
- know-how from the sludge specialist
- energy-saving solution
- effective belt cleaning